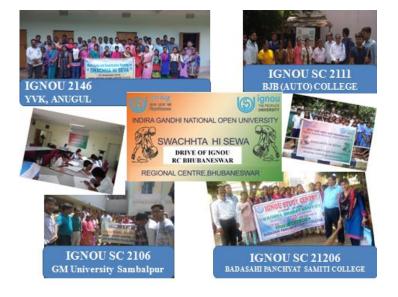

## SWACHHATA ABHIYAN

IGNOU Regional Center Bhubaneswar organized Swachha Drive during the year 2018-19 across the region as per the followings:

- 1. In and around the Campus of Regional Center
- 2. At all Learner Support Center in the region with the support and cooperation of Coordinator, Part time staff and learners of the study Centers

- 3. At various villages with a Networking with LOCAL NGOs
- 4. Under Unnat Bharat Abhiyan
- 5. At the Adopted Village

RC Bhubaneswar have taken up a coordinated effort for facilitating and promoting the activities of Swachhata Abhiyan in the region involving varieties of stakeholders starting from RC, LSCs, NGOs and villagers as well.

RC Bhubaneswar also participated in the Swachhata drive of Govt of Odisha in various occasion. With this initiatives sensitization camp, awareness camps are organized in villages and interactive sessions were also organized with local PRI members.