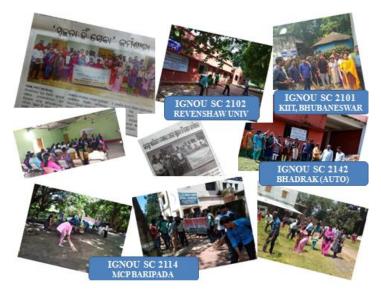

## SWACHHATA ABHIYAN

IGNOU Regional Center Bhubaneswar organized Swachha Drive during the year 2018-19 across the region as per the followings:

- 1. In and around the Campus of Regional Center
- 2. At all Learner Support Center in the region with the support and cooperation of Coordinator, Part time staff and learners of the study Centers

- 3. At various villages with a Networking with LOCAL NGOs
- 4. Under Unnat Bharat Abhiyan
- 5. At the Adopted Village

RC Bhubaneswar have taken up a coordinated effort for facilitating and promoting the activities of Swachhata Abhiyan in the region involving varieties of stakeholders starting from RC, LSCs, NGOs and villagers as well.

RC Bhubaneswar also participated in the Swachhata drive of Govt of Odisha in various occasion. With this initiatives sensitization camp, awareness camps are organized in villages and interactive sessions were also organized with local PRI members.