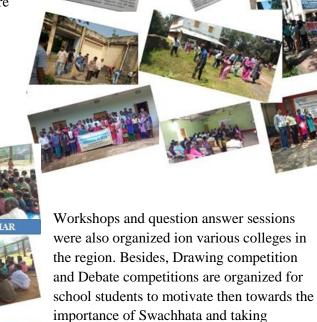

RC Bhubaneswar also participated in the Swachhata drive of Govt of Odisha in various occasion. With this initiatives sensitization camp, awareness camps are organized in villages and interactive sessions were also organized with local PRI members.