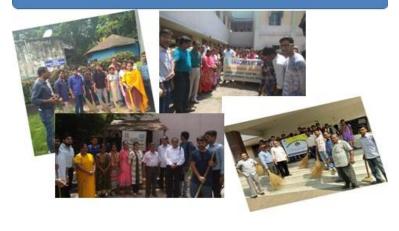

## SWACHHATA ABHIYAN

IGNOU Regional Center Bhubaneswar organized Swachha Drive during the year 2018-19 across the region as per the followings:

- 1. In and around the Campus of Regional Center
- 2. At all Learner Support Center in the region with the support and cooperation of Coordinator, Part time staff and learners of the study Centers

- 3. At various villages with a Networking with LOCAL NGOs
- 4. Under Unnat Bharat Abhiyan
- 5. At the Adopted Village

RC Bhubaneswar have taken up a coordinated effort for facilitating and promoting the activities of Swachhata Abhiyan in the region involving varieties of stakeholders starting from RC, LSCs, NGOs and villagers as well.

RC Bhubaneswar also participated in the Swachhata drive of Govt of Odisha in various occasion. With this initiatives sensitization camp, awareness camps are organized in villages and interactive sessions were also organized with local PRI members.